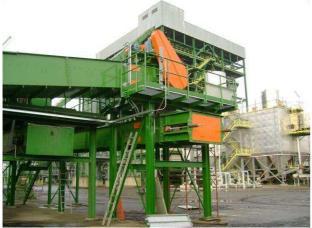

ia IV Novembre, 1 - 26022 - Castelverde (CR) - ITALIA R.I. di CREMONA - C.F. / P.IVA: 00110410198 R.E.A. 63782 - CAP. SOC. € 155.000,00 i.v. Tel. +39 0372 42 71 22 - Fax. +39 0372 42 81 34



## **DOUBLE ROLLER CHAIN CONVEYOR by SAMEC**



Plate chain and roller are both treatment to increase their wear protection. One case very 2 is equipment with lateral inspection windows needs to remove the joint link or look the internal condition of conveyor. The screws of blades fixing are extractible by the lateral windows.



SA.M.E.C. S.p.A. - Costruzioni Meccaniche Via IV Novembre, 1 - 26022 - Castelverde (CR) - ITALIA R.I. di CREMONA - C.F. / P.IVA: 00110410198 R.E.A. 63782 - CAP. SOC. € 155.000,00 i.v. Tel. +39 0372 42 71 22 - Fax. +39 0372 42 81 34 info@samecspa.com - www.samecspa.com













S.A.M.E.C. S.p.A. - Costruzioni Meccaniche Via IV Novembre, 1 - 26022 - Castelverde (CR) - ITALIA R.I. di CREMONA - C.F. / P.IVA: 00110410198 R.E.A. 63782 - CAP. SOC. € 155.000,00 i.v. Tel. +39 0372 42 71 22 - Fax. +39 0372 42 81 34





Example of the last drive station built for the Biomass plan.