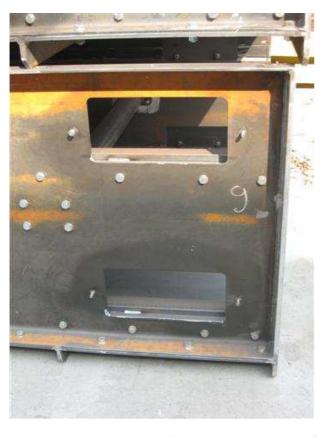

## **DOUBLE ROLLER CHAIN CONVEYOR by SAMEC**

Plate chain and roller are both treatment to increase their wear protection. One case very 2 is equipment with lateral inspection windows needs to remove the joint link or look the internal condition of conveyor. The screws of blades fixing are extractible by the lateral windows.