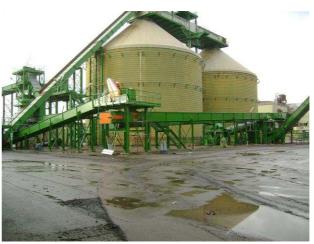

Via IV Novembre, 1 - 26022 - Castelverde (CR) - ITALIA R.I. di CREMONA - C.F. / P.IVA: 00110410198 R.E.A. 63782 - CAP. SOC. € 155.000,00 i.v. Tel. +39 0372 42 71 22 - Fax. +39 0372 42 81 34



## **DOUBLE ROLLER CHAIN CONVEYOR by SAMEC**



Plate chain and roller are both treatment to increase their wear protection. One case very 2 is equipment with lateral inspection windows needs to remove the joint link or look the internal condition of conveyor. The screws of blades fixing are extractible by the lateral windows.



SA.M.E.C. S.p.A. - Costruzioni Meccaniche Via IV Novembre, 1 - 26022 - Castelverde (CR) - ITALIA R.I. di CREMONA - C.F. / P.IVA: 00110410198 R.E.A. 63782 - CAP. SOC. € 155.000,00 i.v. Tel. +39 0372 42 71 22 - Fax. +39 0372 42 81 34 info@samecspa.com - www.samecspa.com













S.A.M.E.C. S.p.A. - Costruzioni Meccaniche Via IV Novembre, 1 - 26022 - Castelverde (CR) - ITALIA R.I. di CREMONA - C.F. / P.IVA: 00110410198 R.E.A. 63782 - CAP. SOC. € 155.000,00 i.v. Tel. +39 0372 42 71 22 - Fax. +39 0372 42 81 34





Example of the last drive station built for the Biomass plan.