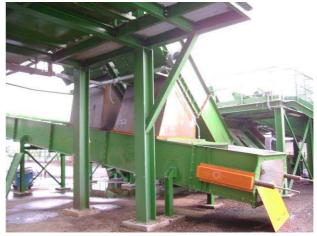

## **DOUBLE ROLLER CHAIN CONVEYOR by SAMEC**

Plate chain and roller are both treatment to increase their wear protection. One case very 2 is equipment with lateral inspection windows needs to remove the joint link or look the internal condition of conveyor. The screws of blades fixing are extractible by the lateral windows.