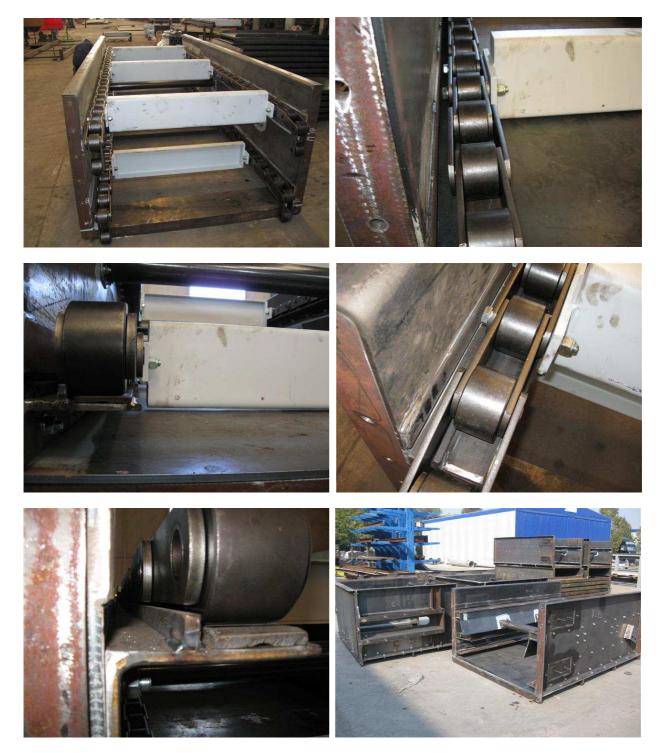

## **DOUBLE ROLLER CHAIN CONVEYOR by SAMEC**

Plate chain and roller are both treatment to increase their wear protection. One case very 2 is equipment with lateral inspection windows needs to remove the joint link or look the internal condition of conveyor. The screws of blades fixing are extractible by the lateral windows.

Example of the last drive station built for the Biomass plan.