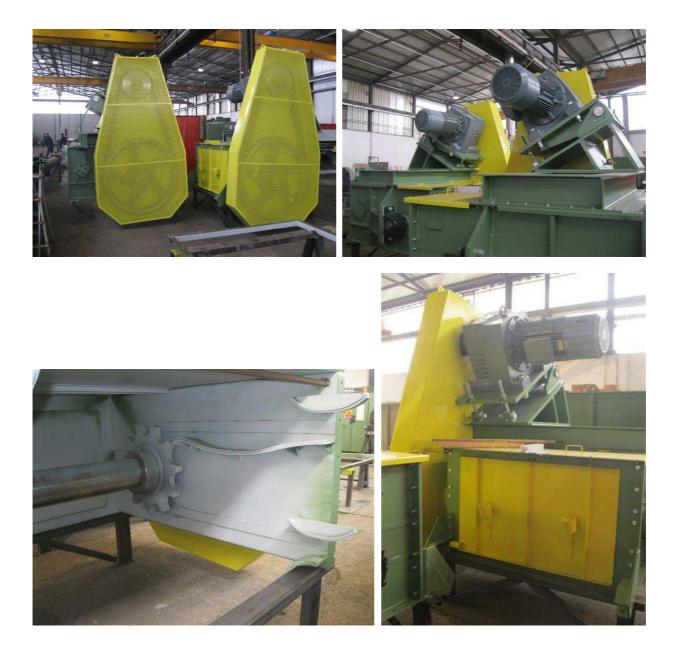

ate chain and roller are both treatment to increase their wear protection. One case very 2 is equipment with lateral inspection windows needs to remove the joint link or look the internal condition of conveyor. The screws of blades fixing are extractible by the lateral windows.



SA.M.E.C. S.p.A. - Costruzioni Meccaniche Via IV Novembre, 1 - 26022 - Castelverde (CR) - ITALIA R.I. di CREMONA - C.F. / P.IVA: 00110410198 R.E.A. 63782 - CAP. SOC. € 155.000,00 i.v. Tel. +39 0372 42 71 22 - Fax. +39 0372 42 81 34 info@samecspa.com - www.samecspa.com













S.A.M.E.C. S.p.A. - Costruzioni Meccaniche Via IV Novembre, 1 - 26022 - Castelverde (CR) - ITALIA R.I. di CREMONA - C.F. / P.IVA: 00110410198 R.E.A. 63782 - CAP. SOC. € 155.000,00 i.v. Tel. +39 0372 42 71 22 - Fax. +39 0372 42 81 34





Example of the last drive station built for the Biomass plan.